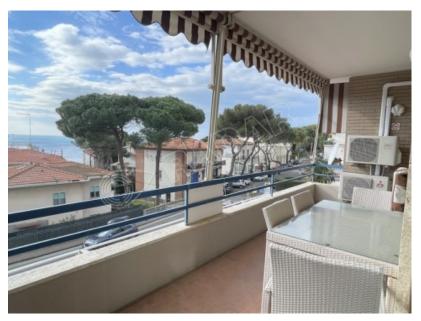

## Rif.:B30 - Castiglioncello vendita Appartamento con ampia terrazza vista mare € 297.000

In zona Portovecchio di Castiglioncello, a 100 metri dal mare e a pochi passi dalla pineta costiera e dal centro, vendiamo spazioso appartamento ben tenuto, con ampia terrazza vista mare.

L'immobile è composto da ampio soggiorno, cucina separata, entrambi con vista mare, due camere matrimoniali, bagno finestrato, ristrutturato di recente e ripostiglio.

Dotato di climatizzatori in ogni stanza, riscaldamento centralizzato, infissi con doppi vetri, avvoglibili motorizzati.

Completa la proprietà un piccolo garage. La palazzina, in cui si trova l'appartamento è dotata di zona di parcheggio a comune, circostante il fabbricato.

Ottima soluzione, sia abitativa che per le vacanze, vista la vicinanza a tutti i servizi e al mare.