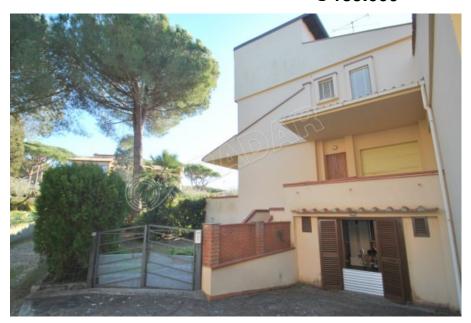

## 74 - Castiglioncello vendita Villetta/Villa a schiera al piano terra con giardino a 600 metri d € 185.000

A 600 metri dal mare, in zona tranquilla e residenziale di Castiglioncello, vicino a tutti i principali servizi, vendesi in villetta a schiera appartamento con ingresso indipendente al piano terra rialzato con giardino.

L'appartamento è composto da spaziosa terrazza d'ingresso, soggiorno, cucinotto separato, due camere e bagno. Ulteriore ampia terrazza che serve la zona notte.

L'immobile è dotato di spazioso garage di 35 mq con bagno.