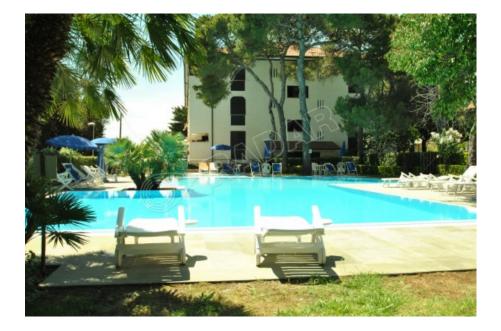

Rif.: AS01 - Castiglioncello affitto One-bedroom apartment apartment with terrace type C

Vacation Residence in Castiglioncello with direct access to the sea and with sea water pool. Central area of Portovecchio Bay in Castiglioncello. See <u>the pictures of this Residence</u>.

Inside the vacation residence two seawater pools (one for children and one for adults), deckchairs and sun loungers for guests available.