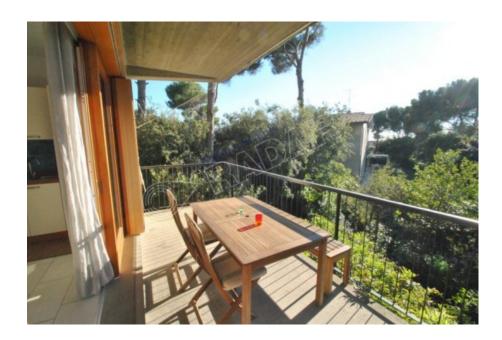

Trilocale 4 - 6 posti letto, posto al primo piano con spaziosa terrazza,in cui poter pranzare e godersi la tranquillità della vostra vacanza. Composto da ampio soggiorno con angolo cottura, divano letto matrimoniale, due camere, di cui una matrimoniale e una con letto a castello e bagno con doccia.